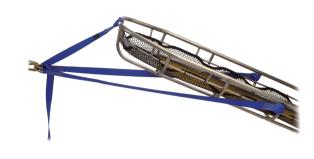

## LOW-ANGLE LITTER HARNESS

Faster to use than tying a harness out of web, the Low-Angle Litter Harness fits on the outside of the litter, delivering greater stability than connecting carabiners directly to the railing. Made of our 1-3/4 in (44 mm) flat web with a tensile strength of 44.5 kN (10,000 lbf), the center strap provides an adjustable backup to the other legs. The two outside straps attach just below the railing to the cross bar on the sides of the litter. The adjustable strap attaches around the horizontal tubing in the center of the head section. This harness was designed to fit most litters. A nylon storage bag is included. Carabiners not included.