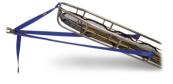

## LOW-ANGLE LITTER HARNESS

Faster to use than tying a harness out of web, the Low-Angle Litter Harness fits on the outside of the litter, delivering greater stability than connecting carabiners directly to the railing. Made of our 1-3/4 in (44 mm) flat web with a tensile strength of 44.5 kN (10,000 lbf), the center strap provides an adjustable backup to the other legs. The two outside straps attach just below the railing to the cross bar on the sides of the litter. The adjustable strap attaches around the horizontal tubing in the center of the head section. This harness was designed to fit most litters. A nylon storage bag is included. Carabiners not included.