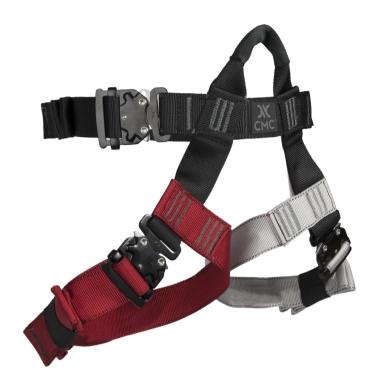

## PRONTO EVAC™ HARNESS

## **NEW!**

Our Pronto Evac™ Harness was designed for fast ski patroller self-evacuation and for victim rescue from ski lifts. The harness attaches quickly and securely no matter how or where positioned. The colored web and quick-connect buckles make the harness simple and easy to don.

- Quick to don and fast to adjust without having to step into the harness
- Three quick-connect buckles are secure and cannot open while loaded
- Harness tie-in point also doubles as a handle for controlling subject's position
- Corrosion-resistant hardware
- One size fits small children to large adults