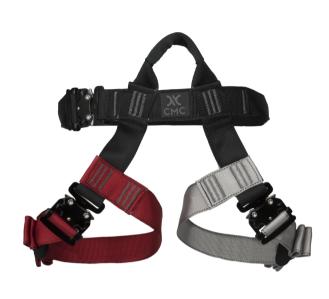

## PRONTO EVAC™ HARNESS

## **NEW!**

Our Pronto Evac™ Harness was designed for fast ski patroller self-evacuation and for victim rescue from ski lifts. The harness attaches quickly and securely no matter how or where positioned. The colored web and quick-connect buckles make the harness simple and easy to don.

- Quick to don and fast to adjust without having to step into the harness
- Three quick-connect buckles are secure and cannot open while loaded
- Harness tie-in point also doubles as a handle for controlling subject's position
- Corrosion-resistant hardware
- One size fits small children to large adults